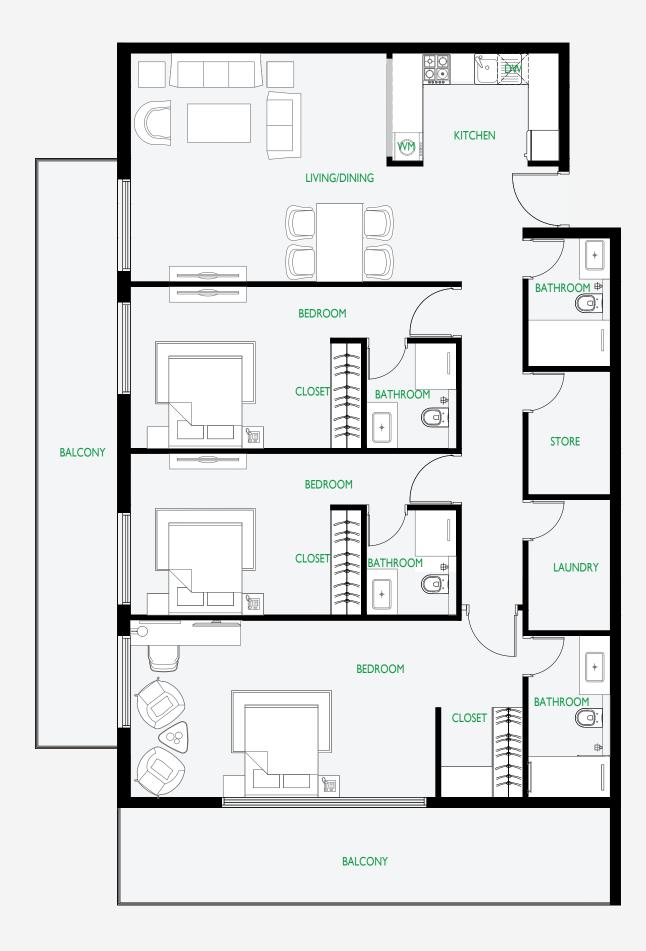

| Apartment Area | 1050 sq.ft. |
|----------------|-------------|
| Balcony Area   | 244 sq.ft.  |

<sup>\*</sup> All images used are for illustrative purposes only and do not represent the actual size, features, specifications, fittings and furnishing. All materials, dimensions, and drawings are approximate only.