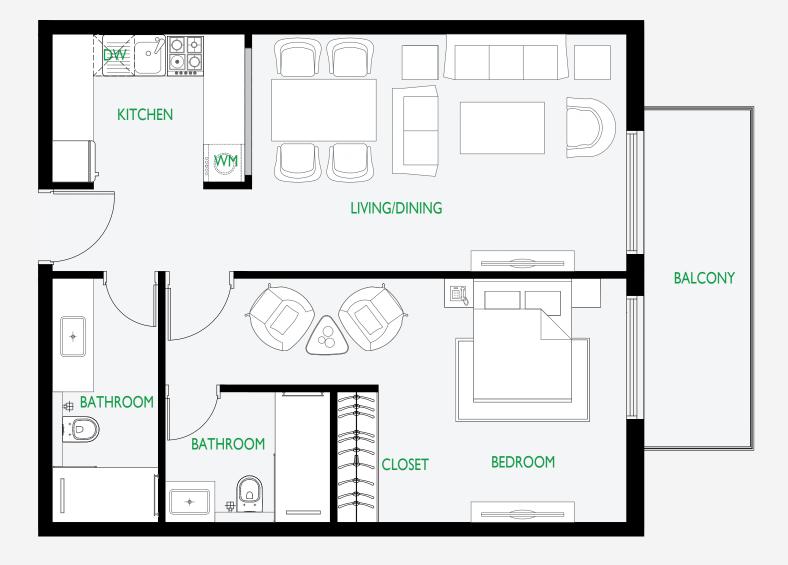

| Apartment Area | 596 sq.ft. |
|----------------|------------|
| Balcony Area   | 86 sq.ft.  |

<sup>\*</sup> All images used are for illustrative purposes only and do not represent the actual size, features, specifications, fittings and furnishing. All materials, dimensions, and drawings are approximate only.