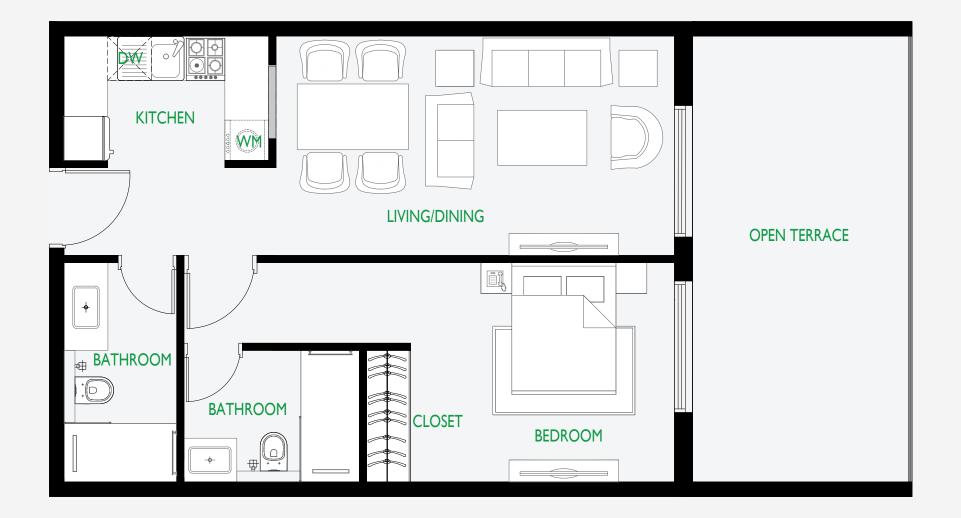

| Apartment Area | 776 sq.ft. |
|----------------|------------|
| Balcony Area   | 86 sq.ft.  |

<sup>\*</sup> All images used are for illustrative purposes only and do not represent the actual size, features, specifications, fittings and furnishing. All materials, dimensions, and drawings are approximate only.