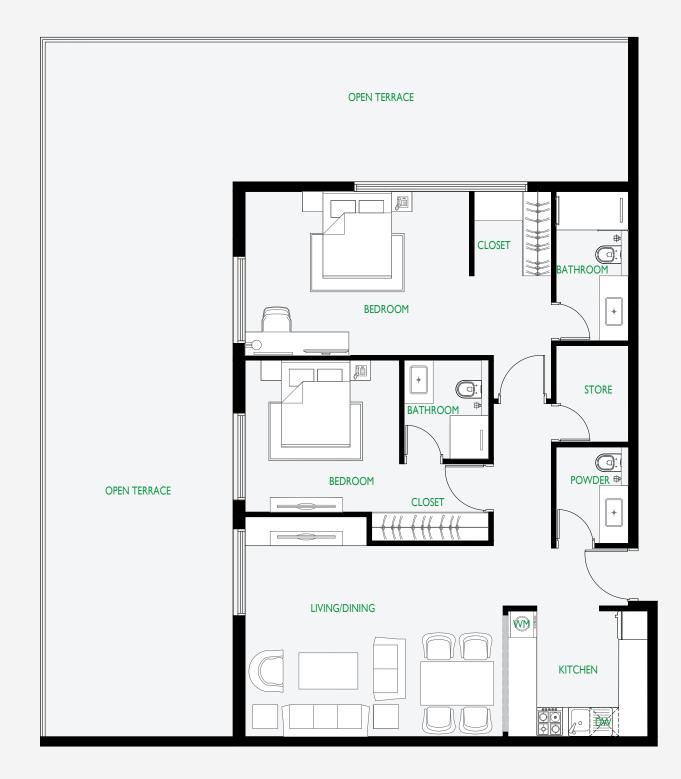

| Apartment Area | 946 sq.ft. |
|----------------|------------|
| Balcony Area   | 131 sq.ft. |

<sup>\*</sup> All images used are for illustrative purposes only and do not represent the actual size, features, specifications, fittings and furnishing. All materials, dimensions, and drawings are approximate only.

| Apartment Area | 1088 sq.ft. |
|----------------|-------------|
| Balcony Area   | 142 sq.ft.  |

<sup>\*</sup> All images used are for illustrative purposes only and do not represent the actual size, features, specifications, fittings and furnishing. All materials, dimensions, and drawings are approximate only.

Туре 3

| Apartment Area | 946 sq.ft. |
|----------------|------------|
| Balcony Area   | 323 sq.ft. |

<sup>\*</sup> All images used are for illustrative purposes only and do not represent the actual size, features, specifications, fittings and furnishing. All materials, dimensions, and drawings are approximate only.