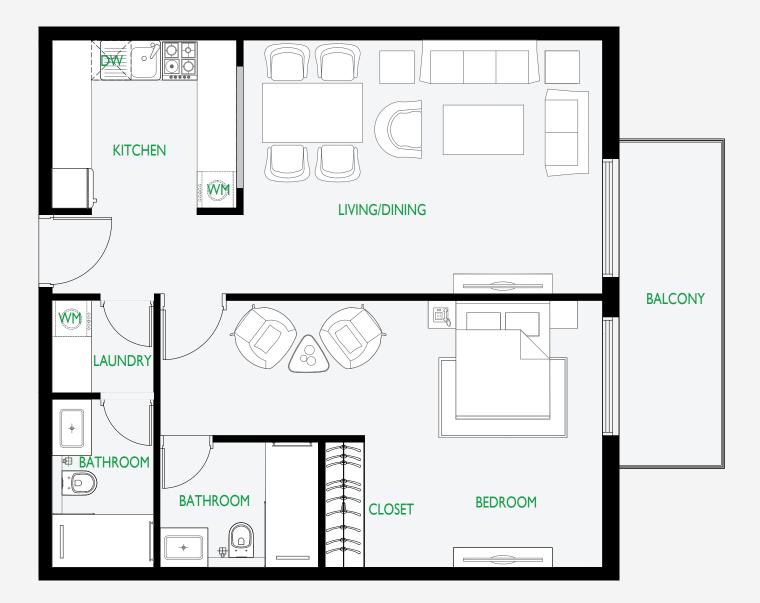

Туре 3

| Apartment Area | 690 sq.ft. |
|----------------|------------|
| Balcony Area   | 86 sq.ft.  |

<sup>\*</sup> All images used are for illustrative purposes only and do not represent the actual size, features, specifications, fittings and furnishing. All materials, dimensions, and drawings are approximate only.