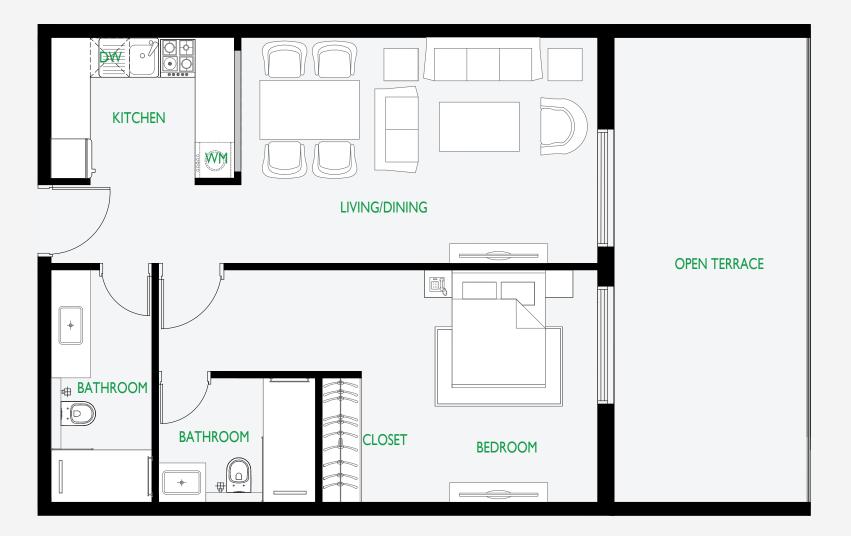

| Apartment Area | 587 sq.ft. |
|----------------|------------|
| Balcony Area   | 86 sq.ft.  |

<sup>\*</sup> All images used are for illustrative purposes only and do not represent the actual size, features, specifications, fittings and furnishing. All materials, dimensions, and drawings are approximate only.