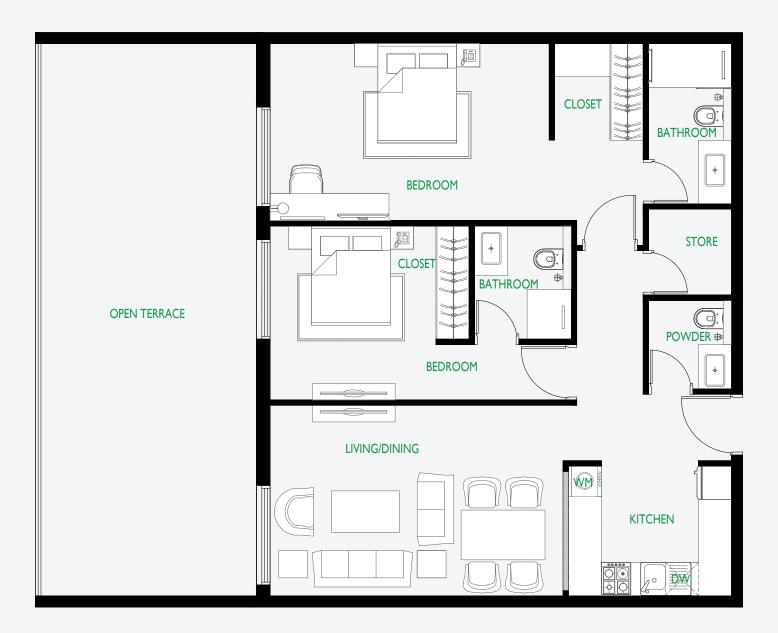

| Apartment Area | 1050 sq.ft. |
|----------------|-------------|
| Balcony Area   | 396 sq.ft.  |

<sup>\*</sup> All images used are for illustrative purposes only and do not represent the actual size, features, specifications, fittings and furnishing. All materials, dimensions, and drawings are approximate only.