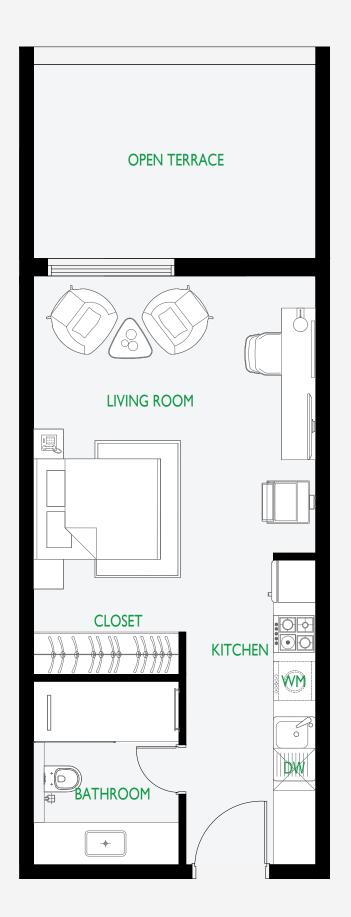

# Studio

Type 2

| Apartment Area | 398 sq.ft. |
|----------------|------------|
| Balcony Area   | 136 sq.ft. |

\* All images used are for illustrative purposes only and do not represent the actual size, features, specifications, fittings and furnishing. All materials, dimensions, and drawings are approximate only.