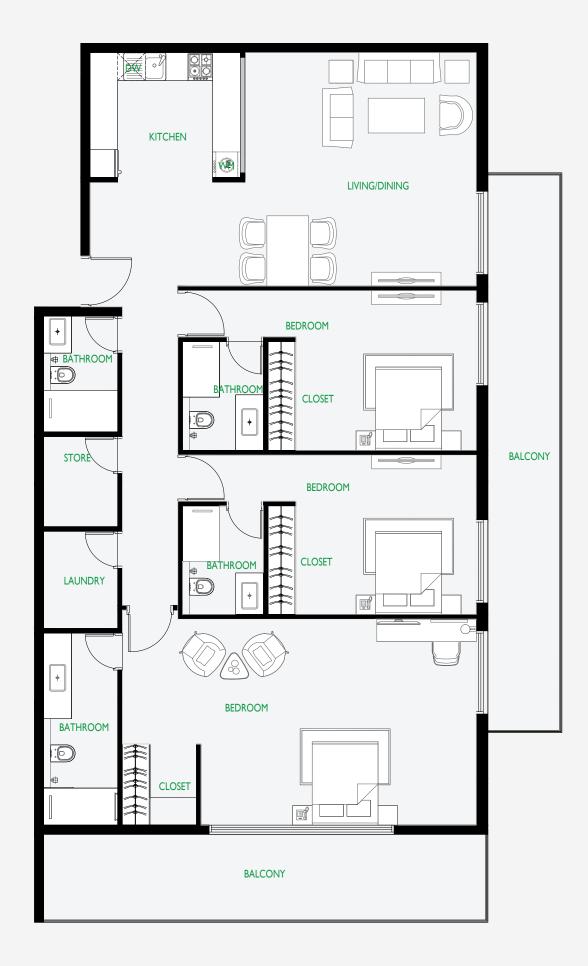

| Apartment Area | 1050 sq.ft. |
|----------------|-------------|
| Balcony Area   | 897 sq.ft.  |

<sup>\*</sup> All images used are for illustrative purposes only and do not represent the actual size, features, specifications, fittings and furnishing. All materials, dimensions, and drawings are approximate only.

| Apartment Area | 1050 sq.ft. |
|----------------|-------------|
| Balcony Area   | 396 sq.ft.  |

<sup>\*</sup> All images used are for illustrative purposes only and do not represent the actual size, features, specifications, fittings and furnishing. All materials, dimensions, and drawings are approximate only.

| Apartment Area | 1519 sq.ft. |
|----------------|-------------|
| Balcony Area   | 400 sq.ft.  |

<sup>\*</sup> All images used are for illustrative purposes only and do not represent the actual size, features, specifications, fittings and furnishing. All materials, dimensions, and drawings are approximate only.