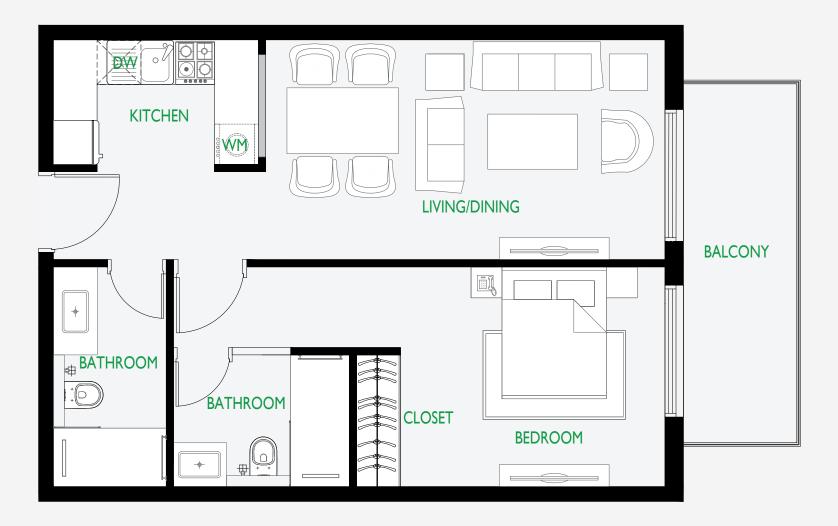

| Apartment Area | 587 sq.ft. |
|----------------|------------|
| Balcony Area   | 86 sq.ft.  |

<sup>\*</sup> All images used are for illustrative purposes only and do not represent the actual size, features, specifications, fittings and furnishing. All materials, dimensions, and drawings are approximate only.