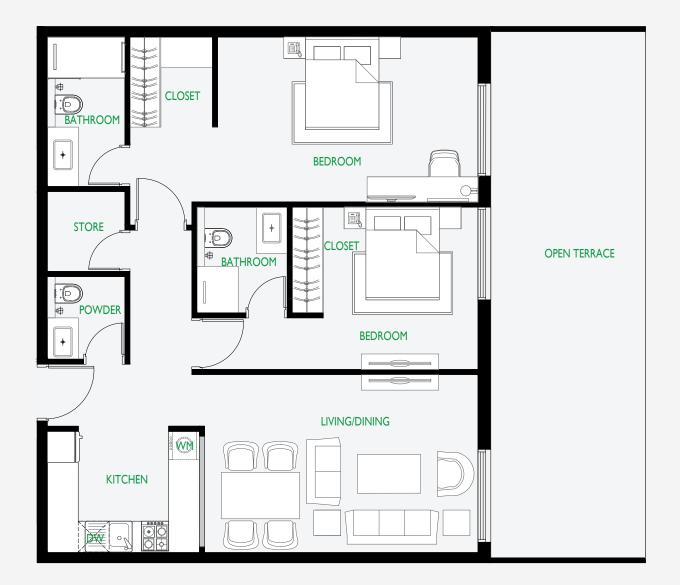

| Apartment Area | 1050 sq.ft. |
|----------------|-------------|
| Balcony Area   | 897 sq.ft.  |

<sup>\*</sup> All images used are for illustrative purposes only and do not represent the actual size, features, specifications, fittings and furnishing. All materials, dimensions, and drawings are approximate only.