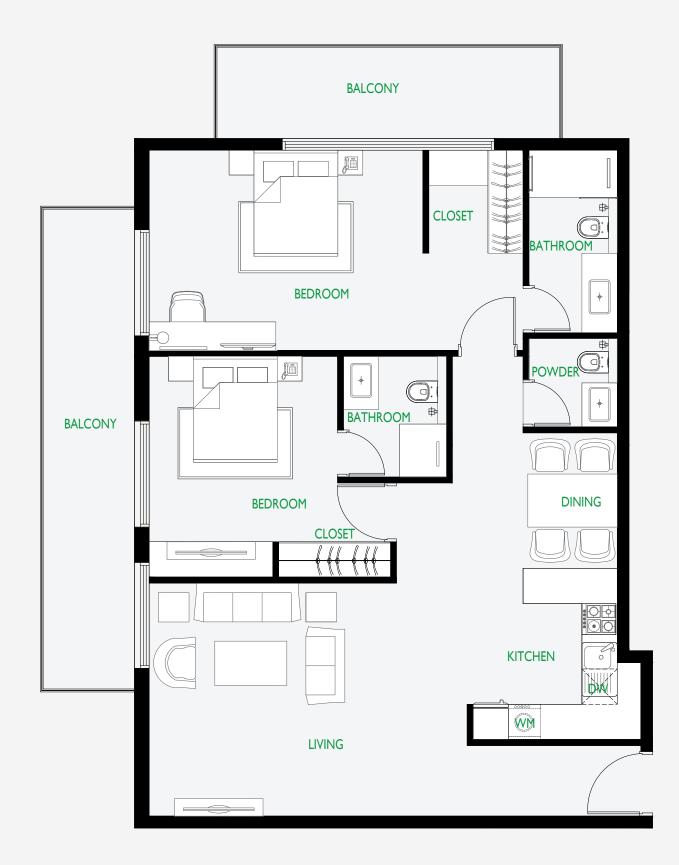

| Apartment Area | 965 sq.ft. |
|----------------|------------|
| Balcony Area   | 439 sq.ft. |

<sup>\*</sup> All images used are for illustrative purposes only and do not represent the actual size, features, specifications, fittings and furnishing. All materials, dimensions, and drawings are approximate only.