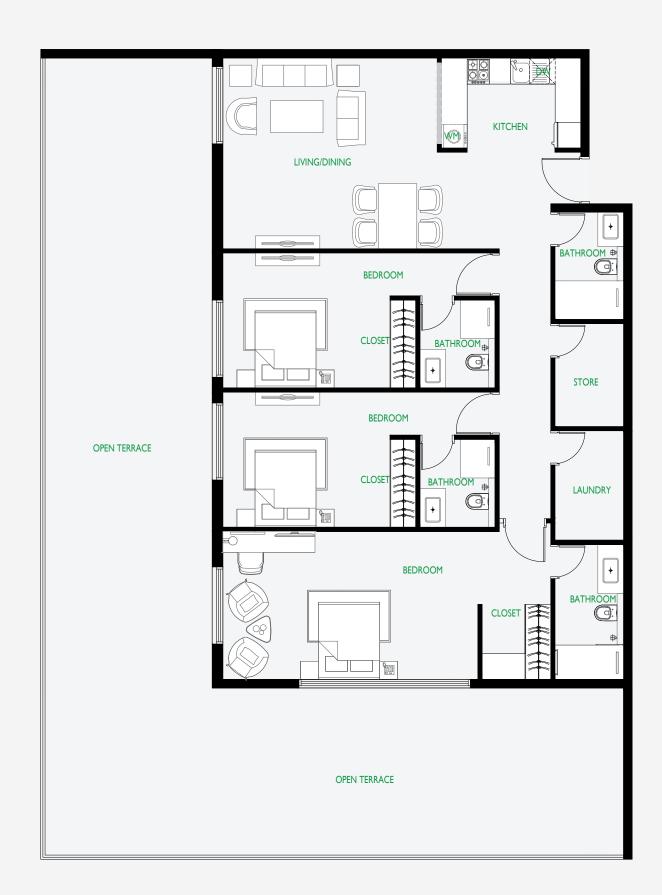

| Apartment Area | 1050 sq.ft. |
|----------------|-------------|
| Balcony Area   | 396 sq.ft.  |

<sup>\*</sup> All images used are for illustrative purposes only and do not represent the actual size, features, specifications, fittings and furnishing. All materials, dimensions, and drawings are approximate only.