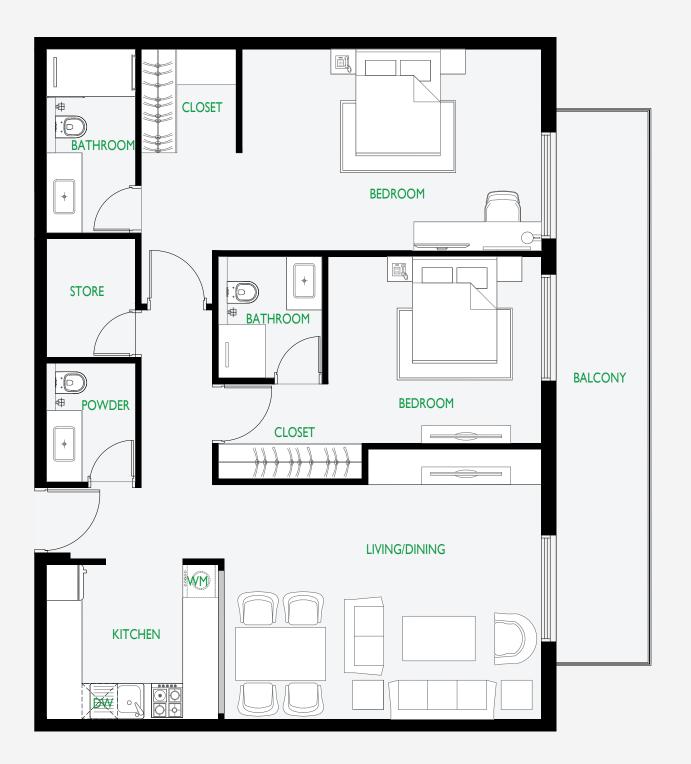

| Apartment Area | 1050 sq.ft. |
|----------------|-------------|
| Balcony Area   | 244 sq.ft.  |

<sup>\*</sup> All images used are for illustrative purposes only and do not represent the actual size, features, specifications, fittings and furnishing. All materials, dimensions, and drawings are approximate only.