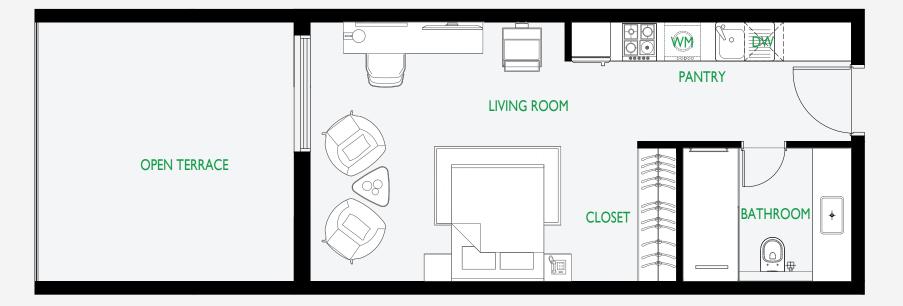

# Studio

Туре 3

| Apartment Area | 398 sq.ft. |
|----------------|------------|
| Balcony Area   | 181 sq.ft. |

<sup>\*</sup> All images used are for illustrative purposes only and do not represent the actual size, features, specifications, fittings and furnishing. All materials, dimensions, and drawings are approximate only.