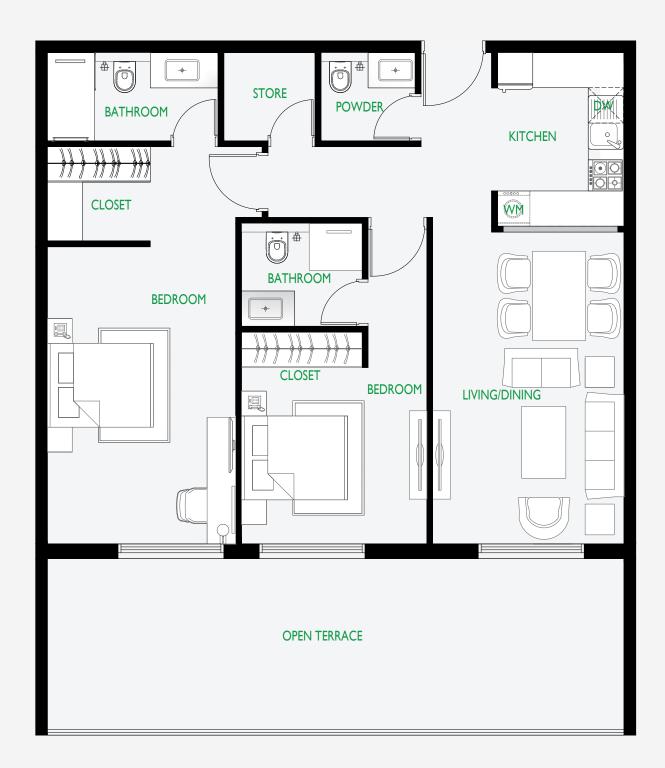

| Apartment Area | 1519 sq.ft. |
|----------------|-------------|
| Balcony Area   | 400 sq.ft.  |

<sup>\*</sup> All images used are for illustrative purposes only and do not represent the actual size, features, specifications, fittings and furnishing. All materials, dimensions, and drawings are approximate only.