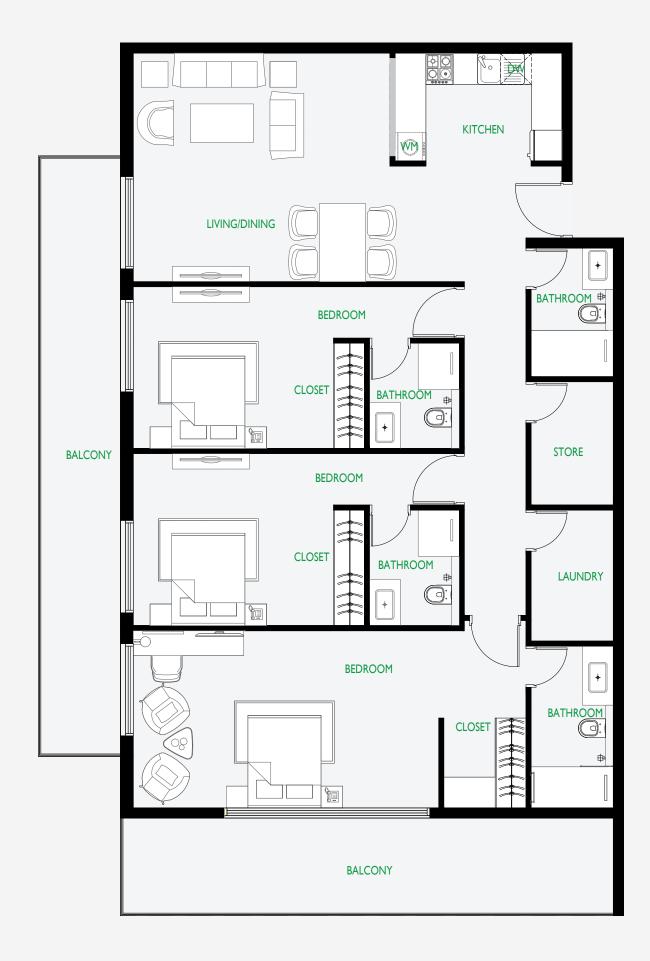

| Apartment Area | 965 sq.ft. |
|----------------|------------|
| Balcony Area   | 329 sq.ft. |

<sup>\*</sup> All images used are for illustrative purposes only and do not represent the actual size, features, specifications, fittings and furnishing. All materials, dimensions, and drawings are approximate only.

| Apartment Area | 965 sq.ft. |
|----------------|------------|
| Balcony Area   | 439 sq.ft. |

<sup>\*</sup> All images used are for illustrative purposes only and do not represent the actual size, features, specifications, fittings and furnishing. All materials, dimensions, and drawings are approximate only.