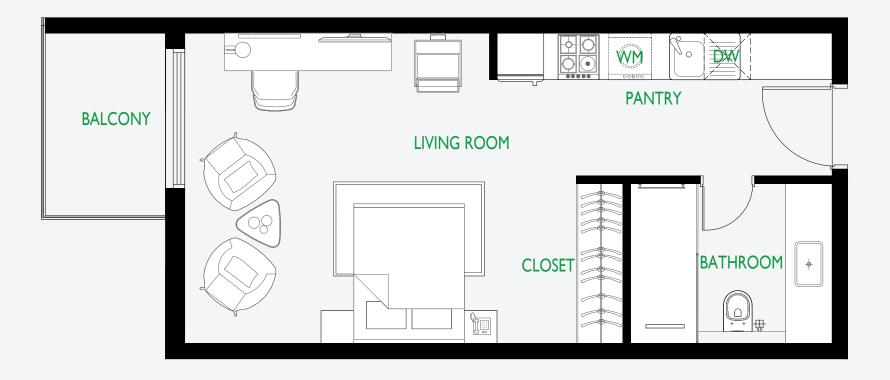

# Studio

| Apartment Area | 398 sq.ft. |
|----------------|------------|
| Balcony Area   | 43 sq.ft.  |

<sup>\*</sup> All images used are for illustrative purposes only and do not represent the actual size, features, specifications, fittings and furnishing. All materials, dimensions, and drawings are approximate only.