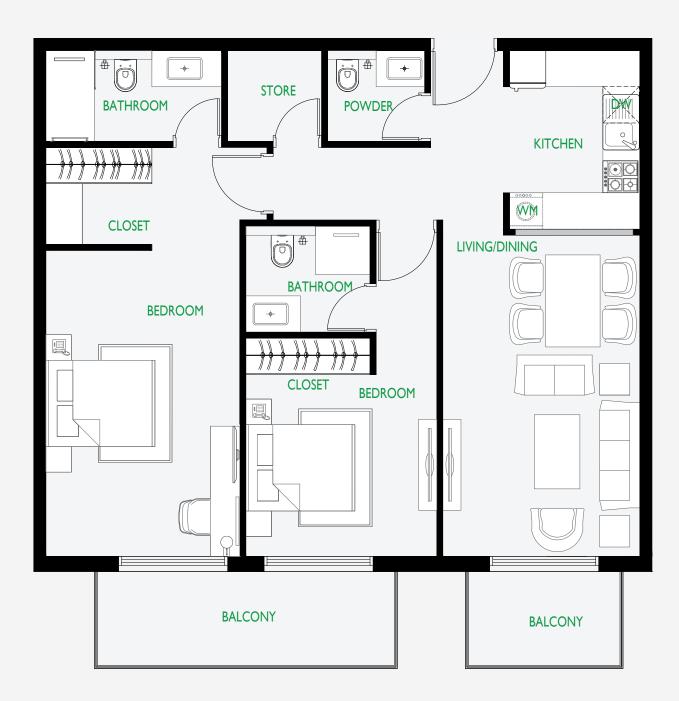

| Apartment Area | 946 sq.ft. |
|----------------|------------|
| Balcony Area   | 131 sq.ft. |

<sup>\*</sup> All images used are for illustrative purposes only and do not represent the actual size, features, specifications, fittings and furnishing. All materials, dimensions, and drawings are approximate only.