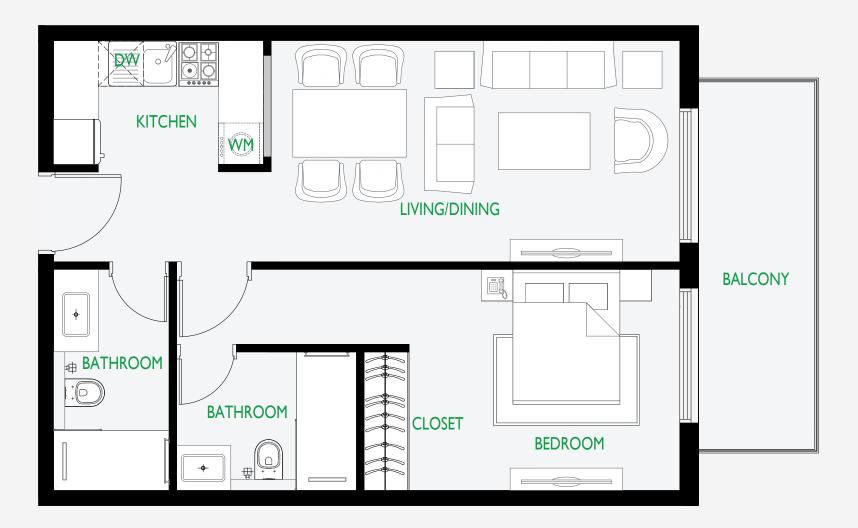

| Apartment Area | 587 sq.ft. |
|----------------|------------|
| Balcony Area   | 86 sq.ft.  |

<sup>\*</sup> All images used are for illustrative purposes only and do not represent the actual size, features, specifications, fittings and furnishing. All materials, dimensions, and drawings are approximate only.