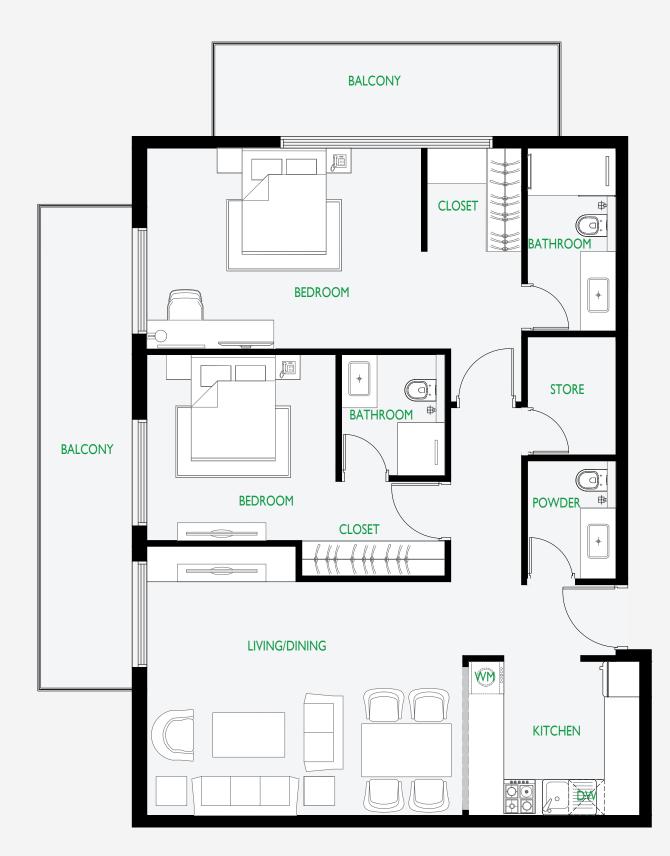

| Apartment Area | 965 sq.ft. |
|----------------|------------|
| Balcony Area   | 329 sq.ft. |

<sup>\*</sup> All images used are for illustrative purposes only and do not represent the actual size, features, specifications, fittings and furnishing. All materials, dimensions, and drawings are approximate only.