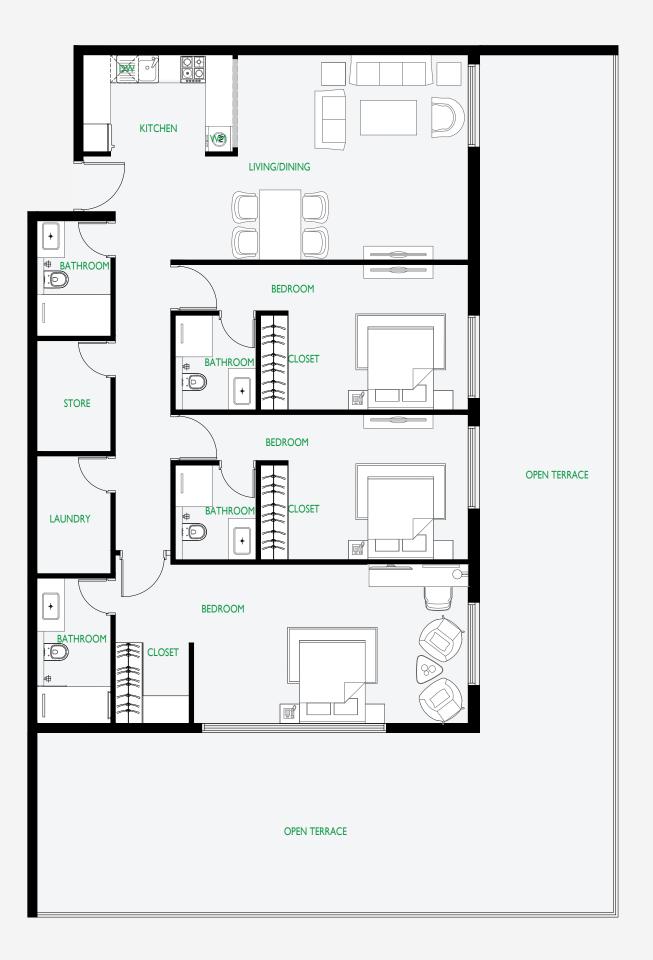

| Apartment Area | 1050 sq.ft. |
|----------------|-------------|
| Balcony Area   | 897 sq.ft.  |

<sup>\*</sup> All images used are for illustrative purposes only and do not represent the actual size, features, specifications, fittings and furnishing. All materials, dimensions, and drawings are approximate only.