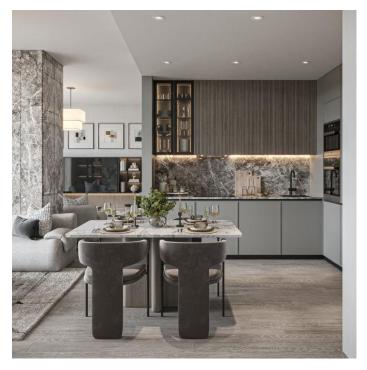

### The Apartment

The interiors of the residences feature elegant full-body porcelain tiles inspired by timeless Spanish and Italian designs, enhancing both walls and floors. The sanitary ware and fixtures are selected to reflect the sophistication of European craftsmanship, adding a refined touch to every space.

#### Common Areas

Within The Community spaces, elegant meeting lounges are located in the grand quadruple-height lobby. Artistic lighting enhances the exposed ceilings, while terrazzo flooring is accented with brass expansion joints and complemented by designer furniture.