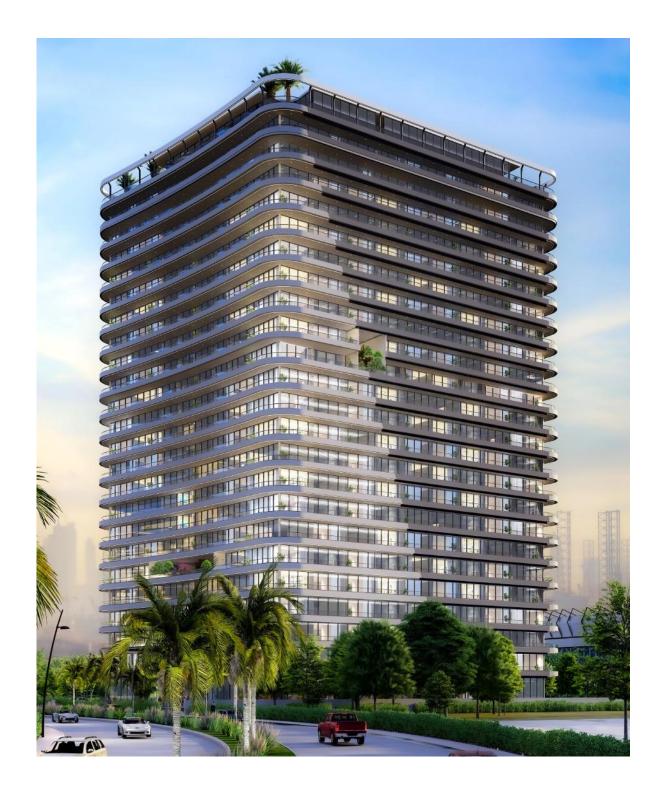

### The Community

### The Future of Living

The Community Sports Arena is a versatile mixed-use development spanning over 66,628 sq.ft offering 396 residential units that promise unmatched convenience and accessibility. Residents of The Community Sports Arena will relish in a variety of amenities, including a rooftop pool, an indoor-outdoor gym, and meticulously landscaped parks.