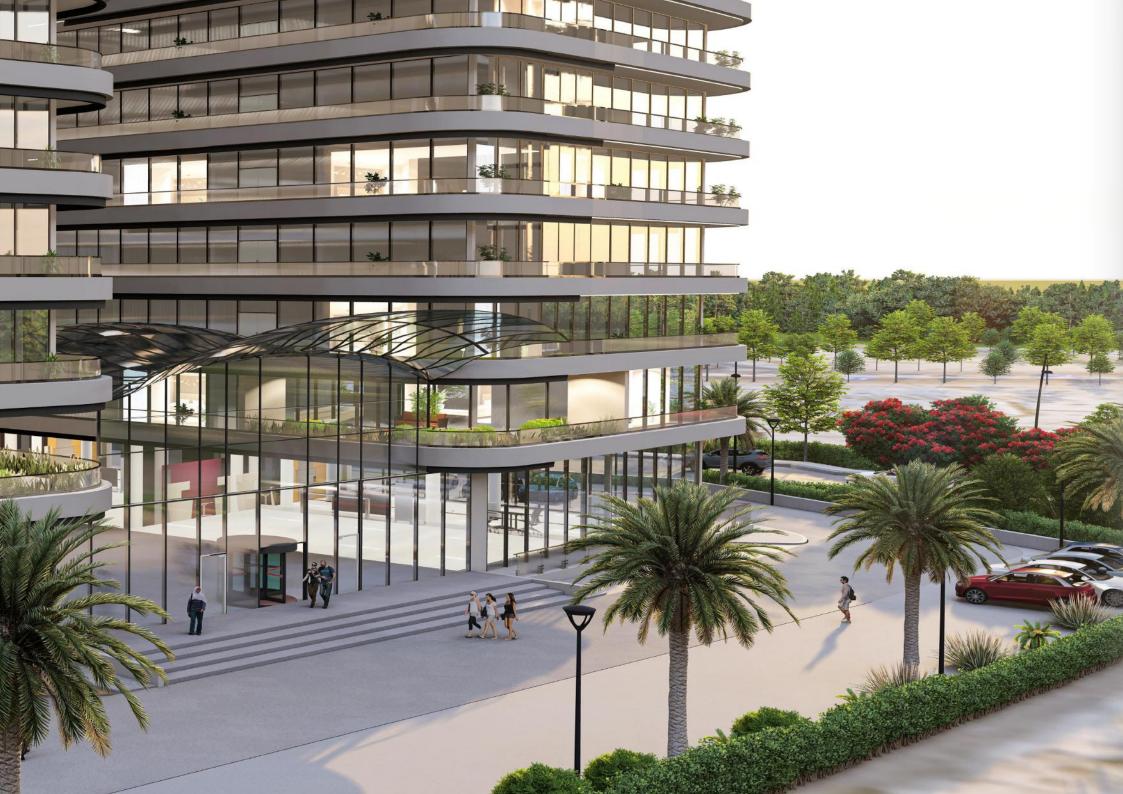

#### Common Areas

Within The Community spaces, elegant meeting lounges are located in the grand quadruple-height lobby. Artistic lighting enhances the exposed ceilings, while terrazzo flooring is accented with brass expansion joints and complemented by designer furniture.

Co-working floors offer flexible workspaces tailored for professionals who work remotely feature seating stairs. Co-working floors come with flexible working spaces for those working from home.