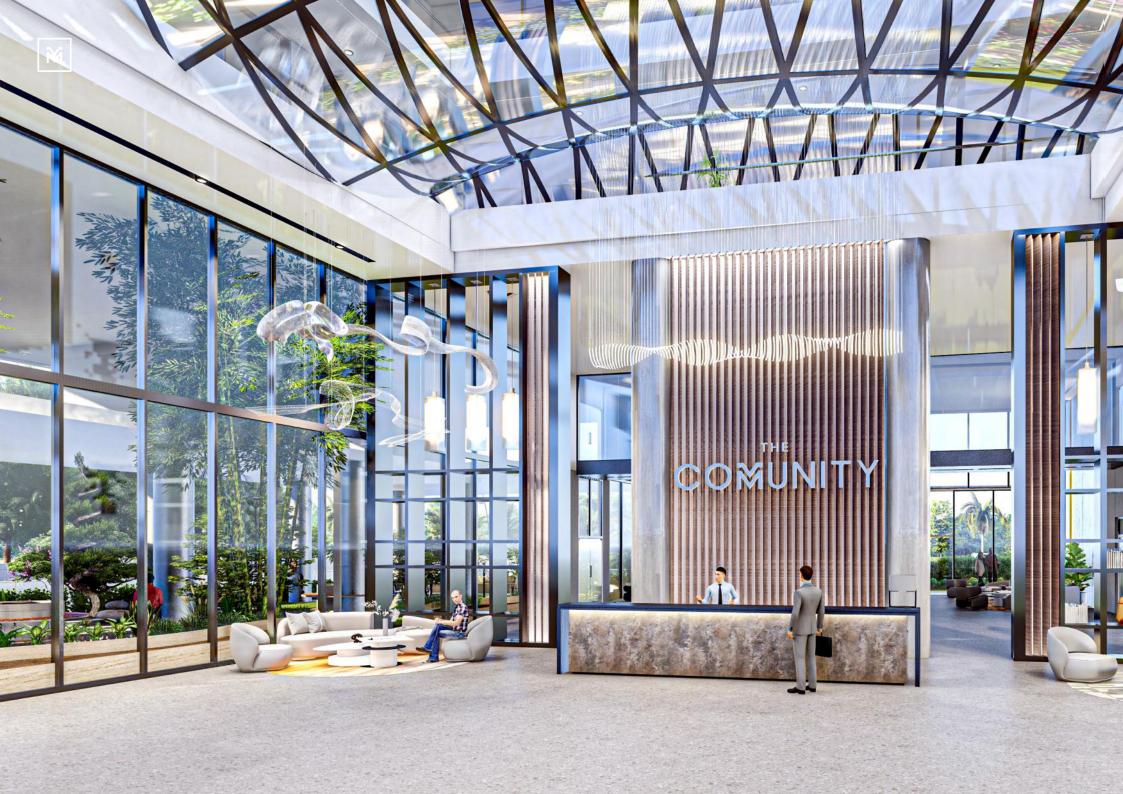

#### Common Areas

Within The Community spaces, elegant meeting lounges are located in the grand quadruple-height lobby. Artistic lighting enhances the exposed ceilings, while terrazzo flooring is accented with brass expansion joints and complemented by designer furniture.