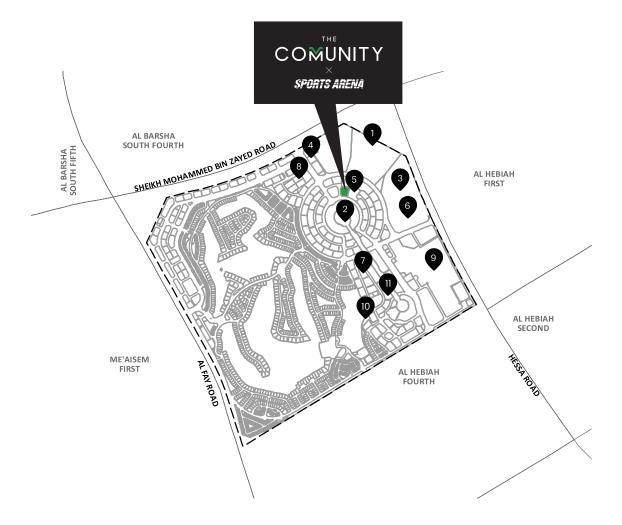

- 1-Minute walk to the canal
- 1-Minute walk to the upcoming shopping mall
- 3-Minute walk to the upcoming metro station
- 2-Minute drive to Dubai International Cricket Stadium
- 7-Minute drive to Dubai Miracle and Butterfly Garden
- 25-Minute drive to Al Maktoum International Airport
- 28-Minutes drive to Dubai International Airport

- Dubai International Cricket Stadium
- 2 Canal
- 3 Outdoor Play Area
- 4 Metro Station
- Shopping Mall
- 6 Sports Court

- Ocarrefour City
- 8 School
- 9 Yoga Center
- School
- Clinic