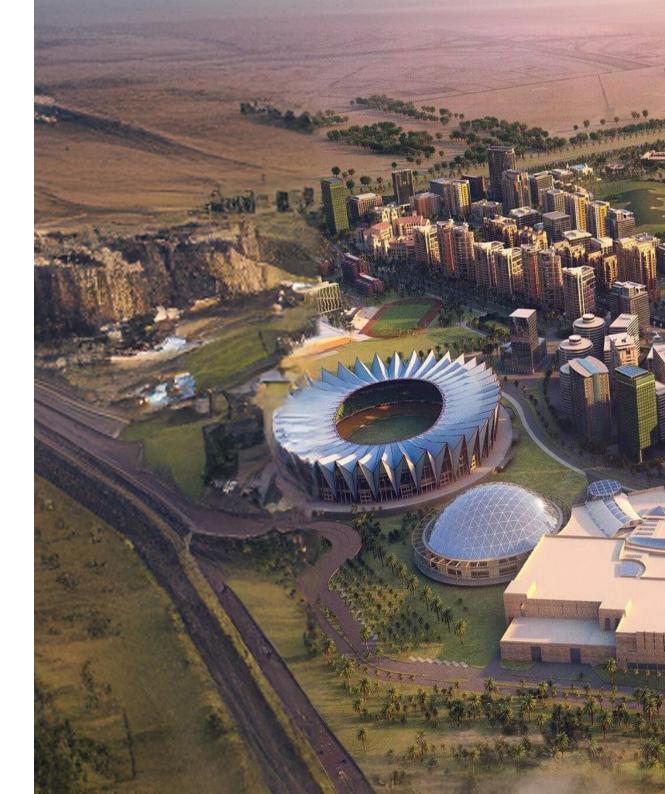

# **Dubai Sports City**

#### A Place to Build Connections

Located with direct access to Al Khail Road and Hessa Street, Dubai Sports City presents a great opportunity with its offering of freehold properties.

Dubai Sports City stands as an attractive investment choice, boasting the headquarters of the International Cricket Council (ICC) and an esteemed 18-hole Ernie Els-designed golf course and clubhouse. This all-inclusive community caters to both families and young professionals.

Dubai Sports City is particularly tailored for sports enthusiasts, providing extensive facilities for activities ranging from rugby to football. Additionally, families benefit from access to international schools that integrate sports classes into their core curriculum.

The neighbourhood is further enriched by essential amenities, such as healthcare facilities, grocery and retail outlets, hotels, and other conveniences, ensuring a diverse and enriching residential experience.