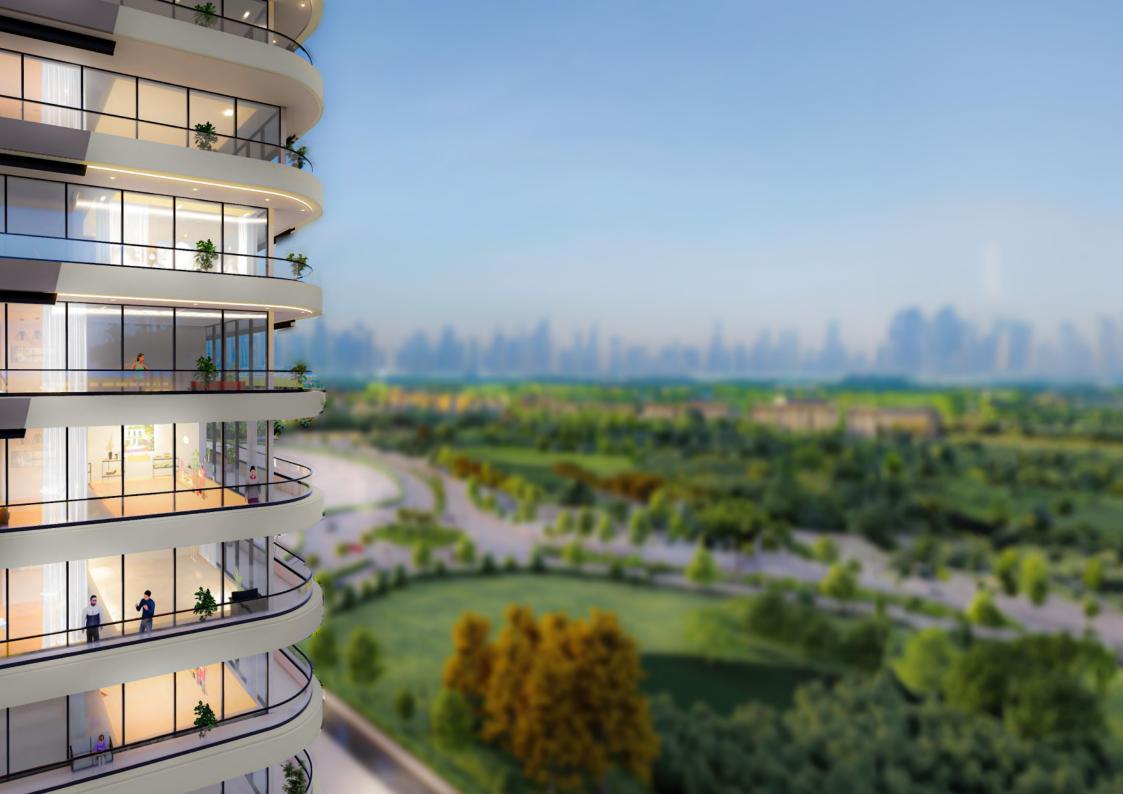

### The Future of Living

The Community Sports Arena is a versatile mixed-use development spanning over 66,628 sq.ft offering 396 residential units that promise unmatched convenience and accessibility. Residents of The Community Sports Arena will relish in a variety of amenities, including a rooftop pool, an indoor-outdoor gym, and meticulously landscaped parks.

The Community is also strategically positioned ensuring maximum visibility from the Dubai International Cricket Stadium and seamless connectivity to all that Dubai Sports City has to offer. With easy access to major highways, the entirety of Dubai is within reach, complemented by a high walk score that allows for convenient access to on-site services without dependency on a vehicle.

Embracing the co-living concept, The Community fosters an active and interconnected lifestyle. This innovative approach encourages social engagement and offers residents the ideal blend of urban living and recreational amenities.