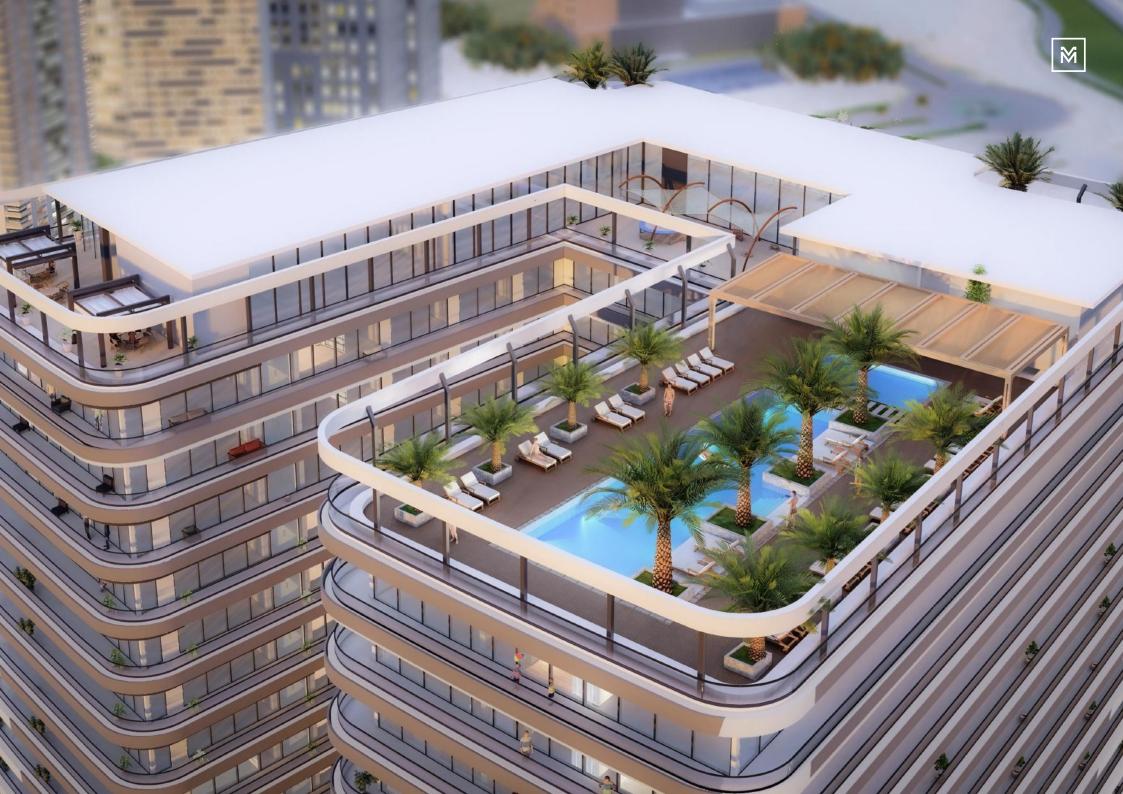

# **Swimming Pools**

Dive into Your Own Paradise

Whether you seek respite from daily routines or a welcoming venue to host gatherings with friends and family, the expansive pool caters to all desires and preferences.

# **Roof Top Amenities**

- Swimming Pools with Changing Rooms
- Indoor & Outdoor Gym
- SPA & Wellness Centre
- Steam Room
- Sauna
- Prayer Rooms
- Children's Play Area
- BBQ Area
- Dog Park
- Zen Garden
- Sky Gardens
- Multipurpose Hall
- Business Centre & Co-Working Space