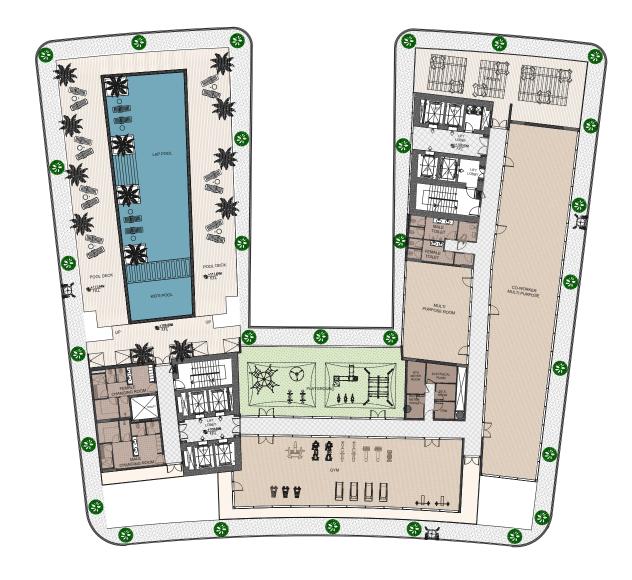

# The Community Facilities

The Community places a high premium on connectivity and includes amenities that aim to foster social interaction, ensuring residents can enjoy quality time with friends and family in shared spaces.

A commitment to quality permeates every stage of the project's development, ensuring it emerges as the most desirable and convenient residence for both short-term and long-term stays.

Lap Pool & Kids' Swimming Pool

Indoor & Outdoor Gym

SPA & Wellness Centre

Steam

Sauna

Rooms

Children's Play Area

BBQ Area

Dog Park

Zen Garden

Multipurpose Hall

Business Centre & Co-Working Space

# **Roof Top Amenities**

- Swimming Pools with Changing Rooms
- Indoor & Outdoor Gym
- SPA & Wellness Centre
- Steam Room
- Sauna
- Prayer Rooms
- Children's Play Area
- BBQ Area
- Dog Park
- Zen Garden
- Sky Gardens
- Multipurpose Hall
- Business Centre & Co-Working Space