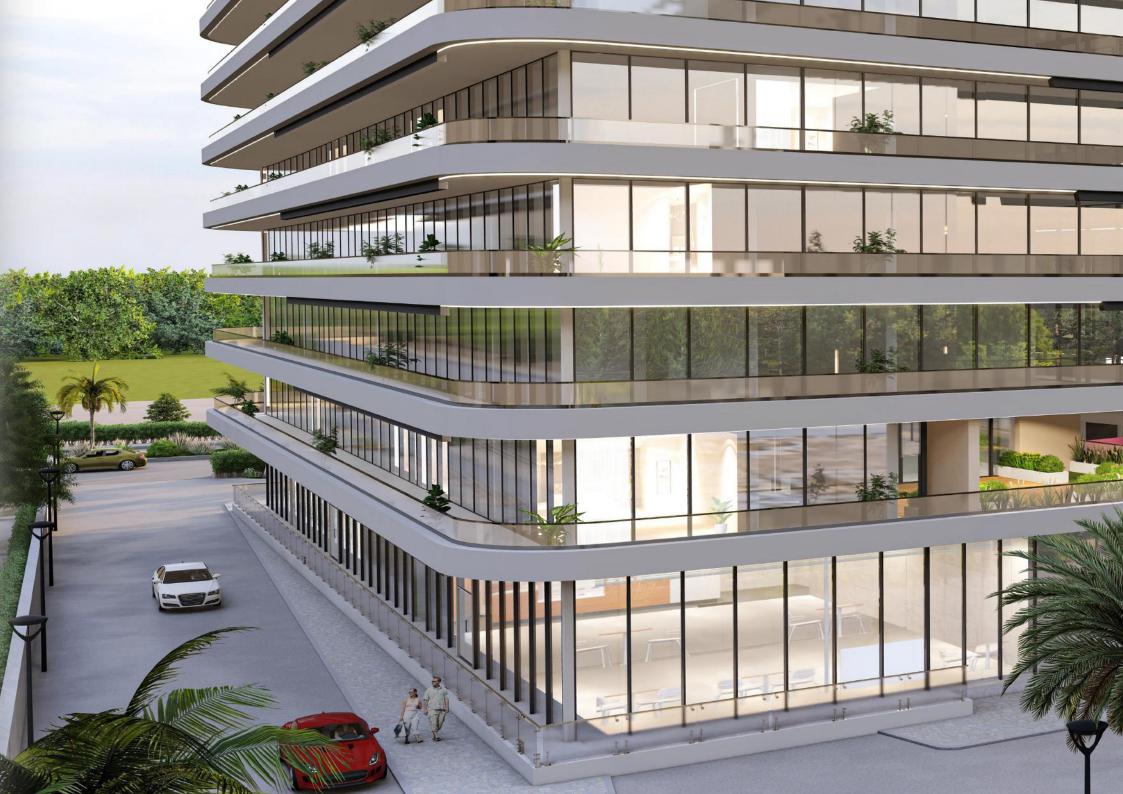

### The Community

### The Future of Living

The Community Sports Arena is a versatile mixed-use development spanning over 66,628 sq.ft offering 396 residential units that promise unmatched convenience and accessibility. Residents of The Community Sports Arena will relish in a variety of amenities, including a rooftop pool, an indoor-outdoor gym, and meticulously landscaped parks.

The Community is also strategically positioned ensuring maximum visibility from the Dubai International Cricket Stadium and seamless connectivity to all that Dubai Sports City has to offer. With easy access to major highways, the entirety of Dubai is within reach, complemented by a high walk score that allows for convenient access to on-site services without dependency on a vehicle.

Embracing the co-living concept, The Community fosters an active and interconnected lifestyle. This innovative approach encourages social engagement and offers residents the ideal blend of urban living and recreational amenities.