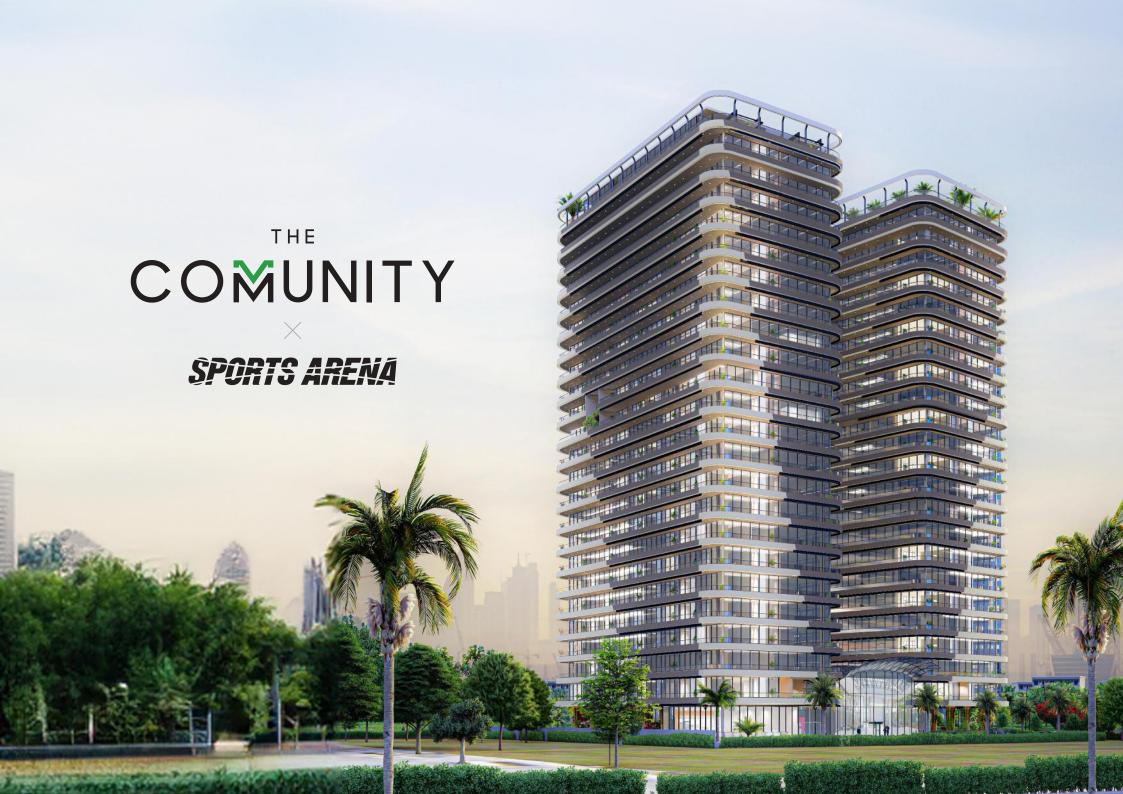

# Live. Work. Play

The Community - Sports Arena

#LiveTogether

### The Future of Living

The Community Sports Arena is a versatile mixed-use development spanning over 66,628 sq.ft offering 396 residential units that promise unmatched convenience and accessibility. Residents of The Community Sports Arena will relish in a variety of amenities, including a rooftop pool, an indoor-outdoor gym, and meticulously landscaped parks.

The Community is also strategically positioned ensuring maximum visibility from the Dubai International Cricket Stadium and seamless connectivity to all that Dubai Sports City has to offer. With easy access to major highways, the entirety of Dubai is within reach, complemented by a high walk score that allows for convenient access to on-site services without dependency on a vehicle.