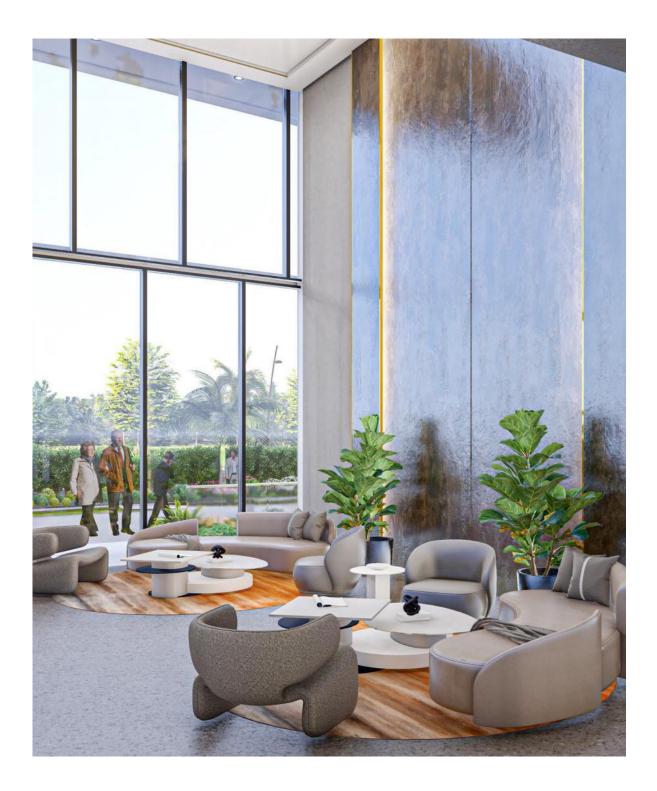

#### Common Areas

Within The Community spaces, elegant meeting lounges are located in the grand quadruple-height lobby. Artistic lighting enhances the exposed ceilings, while terrazzo flooring is accented with brass expansion joints and complemented by designer furniture.