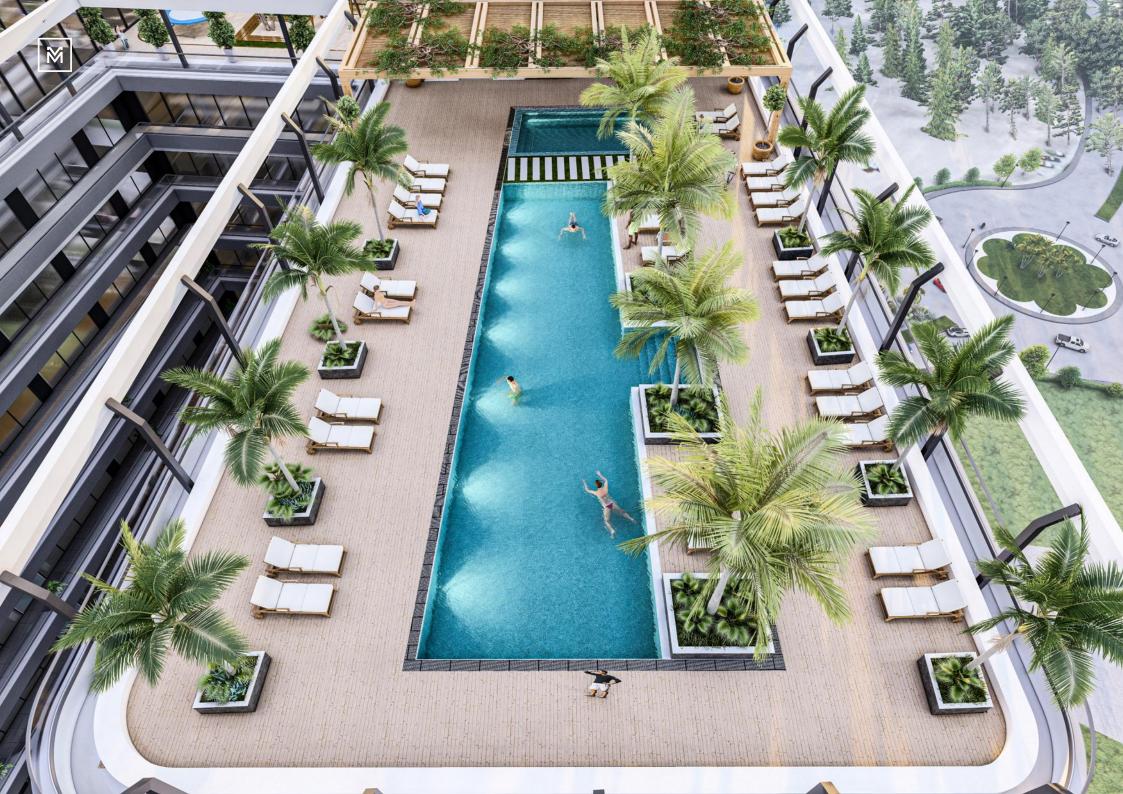

### The Future of Living

The Community Sports Arena is a versatile mixed-use development spanning over 66,628 sq.ft offering 396 residential units that promise unmatched convenience and accessibility. Residents of The Community Sports Arena will relish in a variety of amenities, including a rooftop pool, an indoor-outdoor gym, and meticulously landscaped parks.

# **Swimming Pools**

Dive into Your Own Paradise

Whether you seek respite from daily routines or a welcoming venue to host gatherings with friends and family, the expansive pool caters to all desires and preferences.

# **Roof Top Amenities**

- Swimming Pools with Changing Rooms
- Indoor & Outdoor Gym
- SPA & Wellness Centre
- Steam Room
- Sauna
- Prayer Rooms
- Children's Play Area
- BBQ Area
- Dog Park
- Zen Garden
- Sky Gardens
- Multipurpose Hall
- Business Centre & Co-Working Space