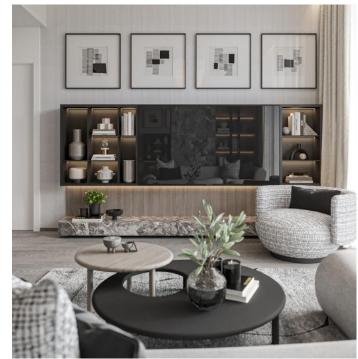

### The Apartment

The interiors of the residences feature elegant full-body porcelain tiles inspired by timeless Spanish and Italian designs, enhancing both walls and floors. The sanitary ware and fixtures are selected to reflect the sophistication of European craftsmanship, adding a refined touch to every space.

#### Common Areas

Within The Community spaces, elegant meeting lounges are located in the grand quadruple-height lobby. Artistic lighting enhances the exposed ceilings, while terrazzo flooring is accented with brass expansion joints and complemented by designer furniture.