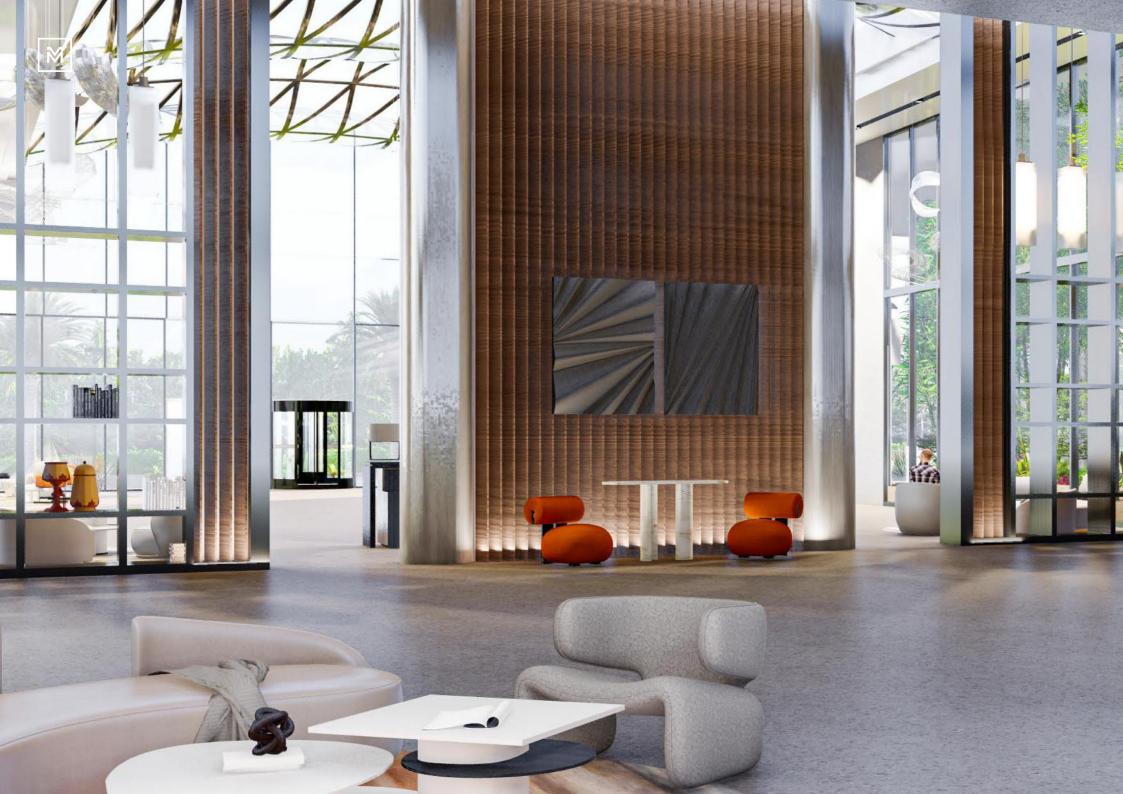

#### Common Areas

Within The Community spaces, elegant meeting lounges are located in the grand quadruple-height lobby. Artistic lighting enhances the exposed ceilings, while terrazzo flooring is accented with brass expansion joints and complemented by designer furniture.