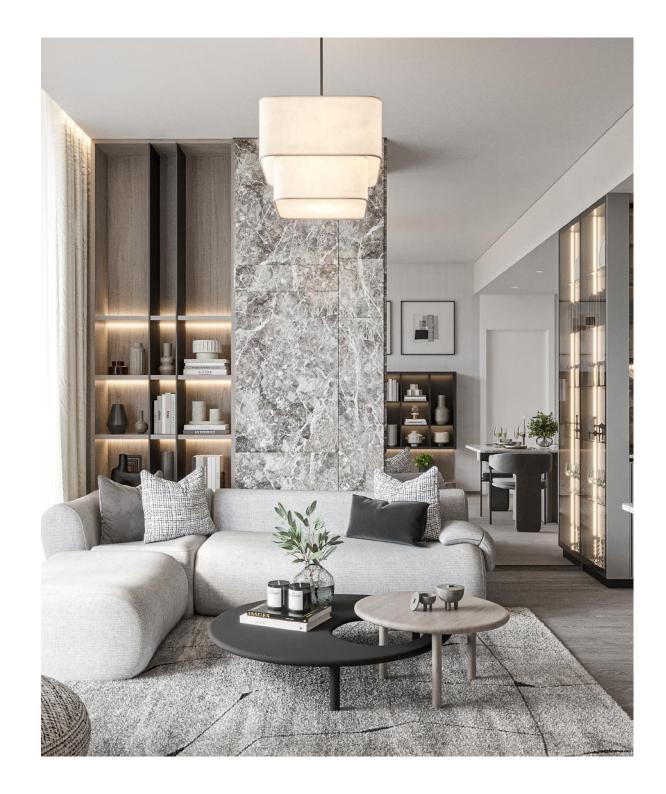

### The Apartment

The interiors of the residences feature elegant full-body porcelain tiles inspired by timeless Spanish and Italian designs, enhancing both walls and floors. The sanitary ware and fixtures are selected to reflect the sophistication of European craftsmanship, adding a refined touch to every space.

#### Common Areas

Within The Community spaces, elegant meeting lounges are located in the grand quadruple-height lobby. Artistic lighting enhances the exposed ceilings, while terrazzo flooring is accented with brass expansion joints and complemented by designer furniture.