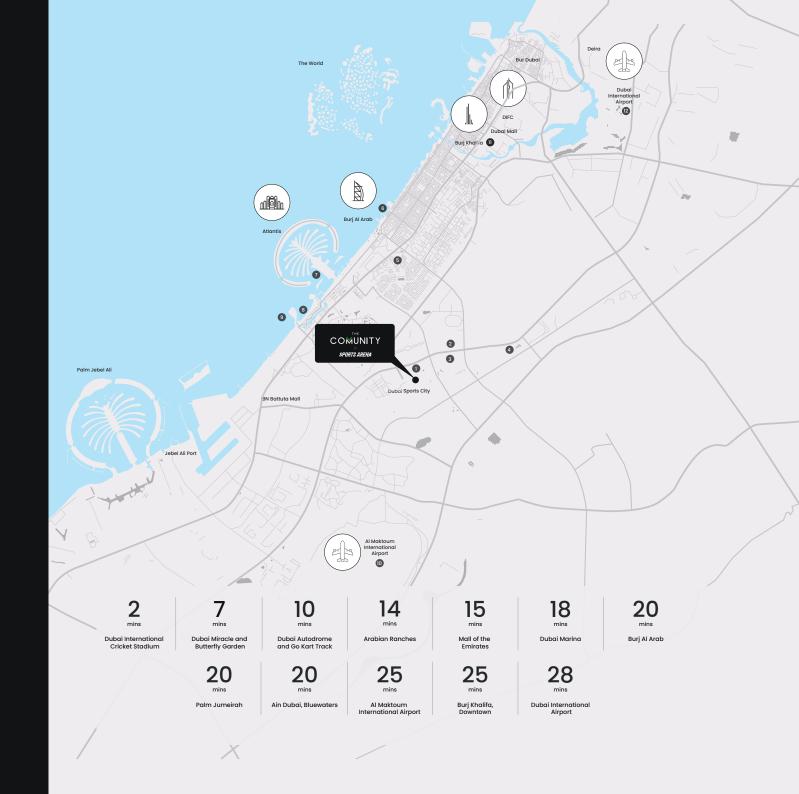

### Location

#### Where to Find Us

Dubai Sports City embodies a vibrant spirit of sportsmanship and community, continually expanding to offer a diverse array of residential and commercial opportunities alongside world-class sports facilities. It stands as a supportive environment that celebrates achievements both on and off the field.

Dubai Sports City boasts exceptional connectivity via major highways, a high walkability score, and close proximity to other prominent Dubai neighbourhoods and landmarks such as Motor City, Dubai Marina, Global Village, Ain Dubai, Bluewaters Island, Mall of the Emirates, Burj Al Arab, Dubai Marina, and Al Maktoum International Airport, among others.

- 1-Minute walk to the canal
- 1-Minute walk to the upcoming shopping mall
- 3-Minute walk to the upcoming metro station
- 2-Minute drive to Dubai International Cricket Stadium
- 7-Minute drive to Dubai Miracle and Butterfly Garden
- 25-Minute drive to Al Maktoum International Airport
- 28-Minutes drive to Dubai International Airport

### Location Map

- 1 Dubai International Cricket Stadium
- 2 Dubai Miracle and Butterfly Garden
- 3 Dubai Autodrome and Go Kart Track
- 4 Arabian Ranches
- 5 Mall of the Emirates
- 6 Burj Al Arab
- 7 Palm Jumeirah
- 8 Dubai Marina
- 9 Ain Dubai, Bluewaters
- 10 Al Maktoum International Airport
- Burj Khalifa, Downtown Dubai
- Dubai International Airport