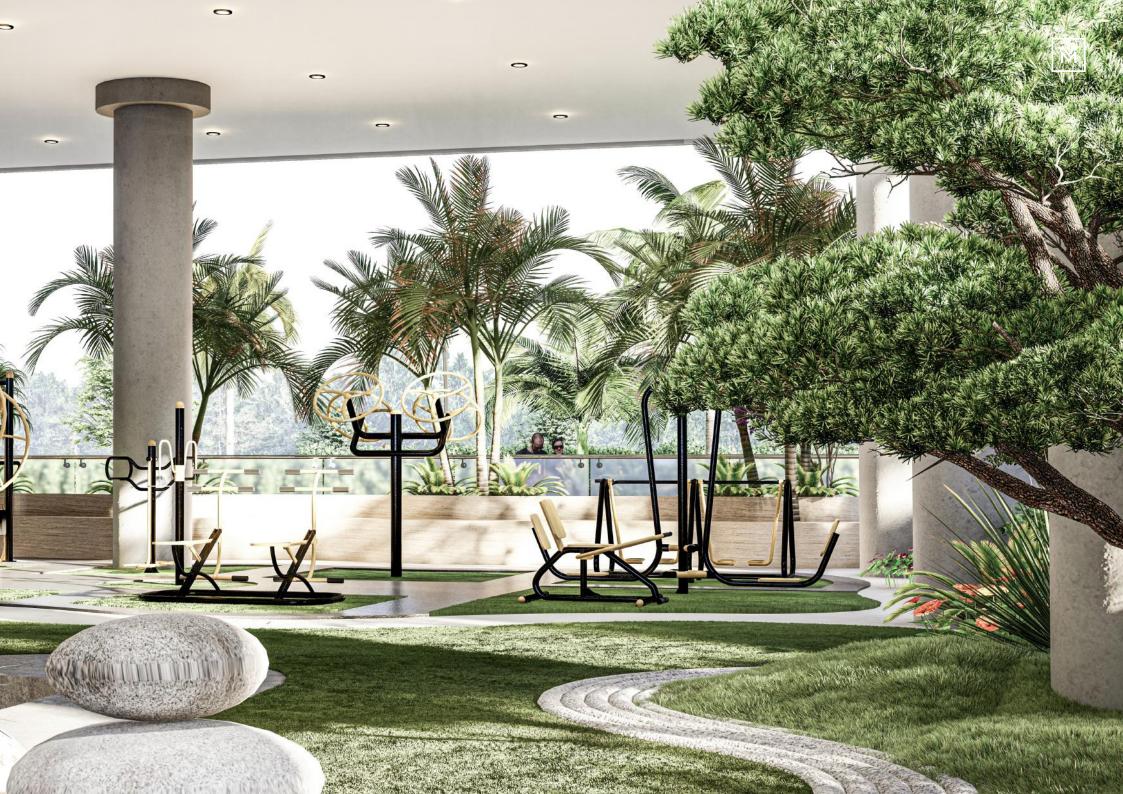

Indoor & Outdoor Gym

SPA & Wellness Centre

Steam

Sauna

Rooms

Children's Play Area

BBQ Area

Dog Park

# **Indoor & Outdoor** Gyms

Live Life to the Fittest

Prioritise your well-being with our state-of-the-art outdoor and indoor gyms, conveniently located within your residence.

Carefully curated and equipped with the latest fitness technology, these facilities offer everything necessary to help you achieve your wellness objectives in the comfort and privacy of your home.